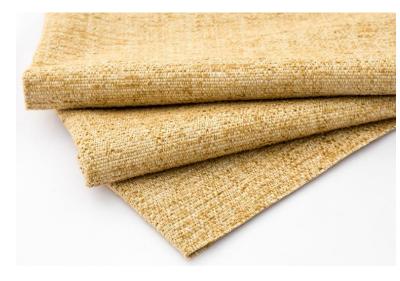

## 11053 REPOSE MELLOW YELLOW

Calming, earthy colors of soft cotton chenille crossed with tonal complements in the warp create a textural cloth offering visual interest and structural integrity. The overall effect of this American-made textile is similar to the look of bark cloth with a much more inviting hand.

| WIDTH:           | 56"                                  |
|------------------|--------------------------------------|
| CONTENT:         | 48% COTTON 48% RAYON 4%<br>POLYESTER |
| FINISH:          | LATEX-BACKED                         |
| COUNTRY:         | USA                                  |
| CLEANING CODE:   | S                                    |
| ABRASION:        | WYZENBEEK: 30,000                    |
| ABRASION RATING: | HEAVY DUTY CONTRACT                  |
| FIRE RATING:     | NFPA 260/UFAC                        |
| USAGE:           | UPHOLSTERY                           |
| COLOR FAMILY:    | YELLOW TO GOLD                       |