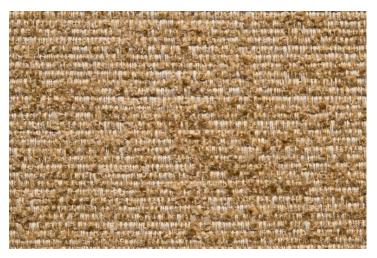

## 11053 REPOSE MELLOW YELLOW

Calming, earthy colors of soft cotton chenille crossed with tonal complements in the warp create a textural cloth offering visual interest and structural integrity. The overall effect of this American-made textile is similar to the look of bark cloth with a much more inviting hand.

| WIDTH:           | 56"                                  |
|------------------|--------------------------------------|
| CONTENT:         | 48% COTTON 48% RAYON 4%<br>POLYESTER |
| FINISH:          | LATEX-BACKED                         |
| COUNTRY:         | USA                                  |
| CLEANING CODE:   | S                                    |
| ABRASION:        | WYZENBEEK: 30,000                    |
| ABRASION RATING: | HEAVY DUTY CONTRACT                  |
| FIRE RATING:     | NFPA 260/UFAC                        |
| USAGE:           | UPHOLSTERY                           |
| COLOR FAMILY:    | YELLOW TO GOLD                       |