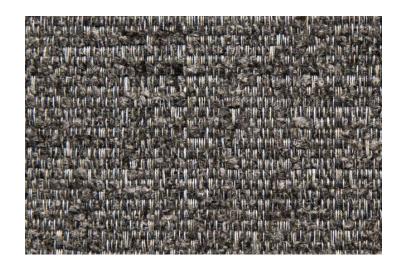

## 11056 REPOSE SOFT PEWTER

Calming, earthy colors of soft cotton chenille crossed with tonal complements in the warp create a textural cloth offering visual interest and structural integrity. The overall effect of this American-made textile is similar to the look of bark cloth with a much more inviting hand.

**WIDTH:** 56"

**CONTENT:** 48% COTTON 48% RAYON 4%

**POLYESTER** 

FINISH: LATEX-BACKED

COUNTRY: USA

**CLEANING CODE:** S

**ABRASION:** WYZENBEEK: 30,000

**ABRASION RATING:** HEAVY DUTY CONTRACT

FIRE RATING: NFPA 260/UFAC

**USAGE:** UPHOLSTERY

**COLOR FAMILY:** GREY / TAUPE / BLACK