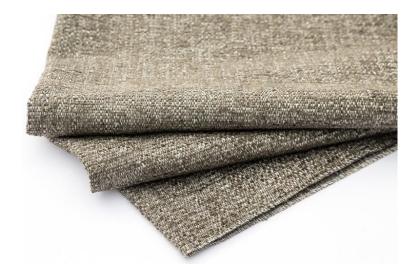

## 11056 REPOSE SOFT PEWTER

Calming, earthy colors of soft cotton chenille crossed with tonal complements in the warp create a textural cloth offering visual interest and structural integrity. The overall effect of this American-made textile is similar to the look of bark cloth with a much more inviting hand.

**WIDTH:** 56"

**CONTENT:** 48% COTTON 48% RAYON 4%

**POLYESTER** 

FINISH: LATEX-BACKED

COUNTRY: USA

**CLEANING CODE:** S

**ABRASION:** WYZENBEEK: 30,000

**ABRASION RATING:** HEAVY DUTY CONTRACT

FIRE RATING: NFPA 260/UFAC

**USAGE:** UPHOLSTERY

**COLOR FAMILY:** GREY / TAUPE / BLACK