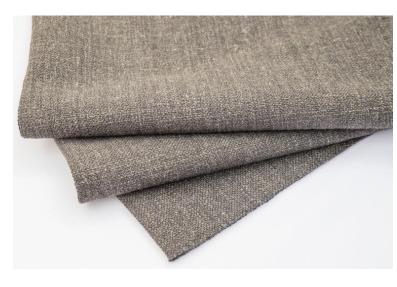

## 11141 MAX TEXTURE CHARCOAL

A blend of cotton, synthetic and linen forms a low profile, architectural upholstery cloth. Woven in Belgium and offered in two natural hues and three shades of grey, this contract-rated texture is soft, durable and sophisticated.

| WIDTH:           | 54"                                              |
|------------------|--------------------------------------------------|
| CONTENT:         | 36% ACRYLIC 35% COTTON 21%<br>POLYESTER 8% LINEN |
| COUNTRY:         | BELGIUM                                          |
| CLEANING CODE:   | S                                                |
| ABRASION:        | MARTINDALE: 50,000                               |
| ABRASION RATING: | HEAVY DUTY CONTRACT                              |
| USAGE:           | UPHOLSTERY                                       |
| COLOR FAMILY:    | GREY / TAUPE / BLACK                             |