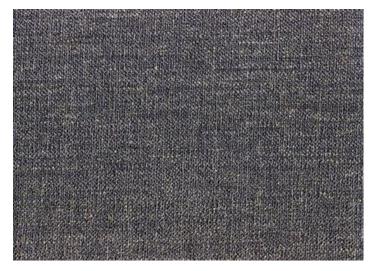

## 11141 MAX TEXTURE CHARCOAL

A blend of cotton, synthetic and linen forms a low profile, architectural upholstery cloth. Woven in Belgium and offered in two natural hues and three shades of grey, this contract-rated texture is soft, durable and sophisticated.

| WIDTH:           | 54"                                              |
|------------------|--------------------------------------------------|
| CONTENT:         | 36% ACRYLIC 35% COTTON 21%<br>POLYESTER 8% LINEN |
| COUNTRY:         | BELGIUM                                          |
| CLEANING CODE:   | S                                                |
| ABRASION:        | MARTINDALE: 50,000                               |
| ABRASION RATING: | HEAVY DUTY CONTRACT                              |
| USAGE:           | UPHOLSTERY                                       |
| COLOR FAMILY:    | GREY / TAUPE / BLACK                             |