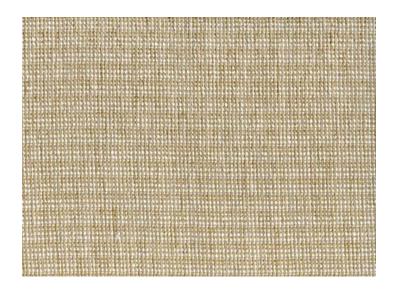

## 11300 CAPE COD STRIPE BEACH GRASS

A multi-tonal texture with a vertical effect, Cape Cod Stripe's beauty lies in the simplicity of its grid-like appearance. Neutral yarns of various sizes play off chunky pigmented yarns to establish the regimented structure and vertical effect of this residential upholstery cloth. A predominance of cotton yarn lends a dry hand and matte finish to tan and cream Beach Grass, while rayon yarns in white and gold provide intermittent sparkle.