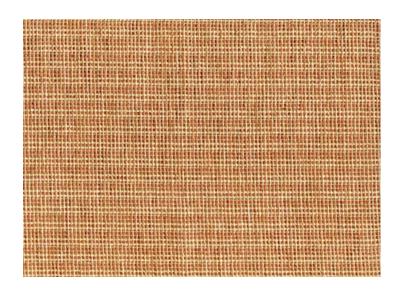

## 11304 CAPE COD STRIPE AUTUMN LEAF

A multi-tonal texture with a vertical effect, Cape Cod Stripe in Autumn Leaf's beauty lies in the simplicity of its grid-like appearance. Yarns of various guages in tan and flax play off chunky yarns pigmented rust red and red-orange to establish the regimented structure and vertical effect of this residential upholstery cloth. A predominance of cotton yarn lends a dry hand and matte finish, while rayon yarns provide pinpoint bursts of light and color intensity throughout the piece.

**WIDTH:** 56"

**CONTENT:** 77% COTTON 23% RAYON

FINISH: ACRYLIC-BACKED

COUNTRY: USA

**CLEANING CODE:** S

**ABRASION RATING: RESIDENTIAL** 

**USAGE:** UPHOLSTERY

**COLOR FAMILY:** ORANGE TO RED