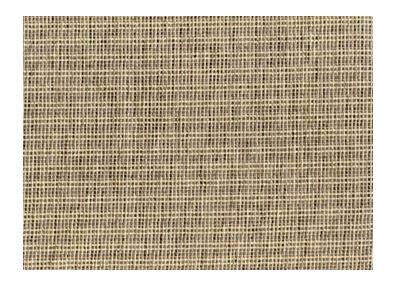

## 11305 CAPE COD STRIPE WEATHERED SHINGLE

A multi-tonal texture with a vertical effect, beauty of this residential upholstery fabric lies in the simplicity of its grid-like appearance. Tan ant taupe yarns of play off chunky pigmented yarns in steel grey, black and espresso to establish the regimented structure and vertical effect of this residential upholstery cloth in Weathered Shingle. A predominance of cotton yarn lends a dry hand and matte finish, while rayon yarns provide pinpoint bursts of light and color intensity throughout the piece.