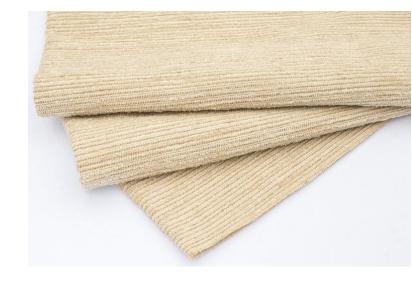

## **DUNE**

Glistening strands of creamy off-white rayon offer a glimmer of white light from between robust tan chenille yarns in Bandon in Dune, a textural chenille appropriate for residential use. Tri-color composition results in a smart horizontal stripe, while substantially gauged cotton warp yarns span the face of the fabric to establish the distinct surface texture of this item.

**WIDTH:** 58"

**CONTENT:** 52% RAYON 48% COTTON

FINISH: ACRYLIC-BACKED

COUNTRY: USA

**CLEANING CODE:** S

**ABRASION RATING:** RESIDENTIAL

**USAGE:** UPHOLSTERY

**COLOR FAMILY:** BROWN