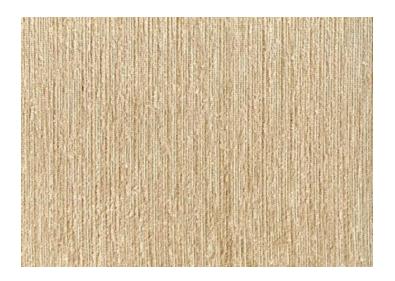

## **DUNE**

Glistening strands of creamy off-white rayon offer a glimmer of white light from between robust tan chenille yarns in Bandon in Dune, a textural chenille appropriate for residential use. Tri-color composition results in a smart horizontal stripe, while substantially gauged cotton warp yarns span the face of the fabric to establish the distinct surface texture of this item.

**WIDTH:** 58"

**CONTENT:** 52% RAYON 48% COTTON

FINISH: ACRYLIC-BACKED

COUNTRY: USA

**CLEANING CODE:** S

**ABRASION RATING:** RESIDENTIAL

**USAGE:** UPHOLSTERY

**COLOR FAMILY:** BROWN