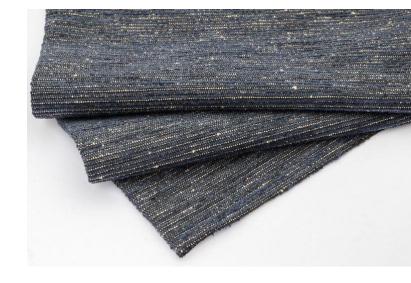

## 11316 BANDON DEEP WATER

Glistening strands of tan rayon show prominently against a background of navy chenille and matte black tie downs in Bandon in Deep Water, a textural chenille appropriate for residential use. Tri-color composition results in a smart horizontal stripe, while substantially gauged cotton warp yarns span the face of the fabric to establish the distinct surface texture of this item.

**WIDTH:** 58"

**CONTENT:** 52% RAYON 48% COTTON

FINISH: ACRYLIC-BACKED

COUNTRY: USA

**CLEANING CODE:** S

**ABRASION RATING: RESIDENTIAL** 

**USAGE:** UPHOLSTERY

**COLOR FAMILY:** AQUA / TEAL / BLUE