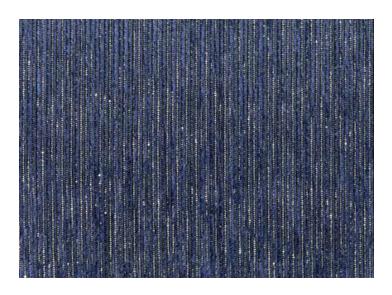

## 11316 BANDON DEEP WATER

Glistening strands of tan rayon show prominently against a background of navy chenille and matte black tie downs in Bandon in Deep Water, a textural chenille appropriate for residential use. Tri-color composition results in a smart horizontal stripe, while substantially gauged cotton warp yarns span the face of the fabric to establish the distinct surface texture of this item.

**WIDTH:** 58"

**CONTENT:** 52% RAYON 48% COTTON

FINISH: ACRYLIC-BACKED

COUNTRY: USA

**CLEANING CODE:** S

**ABRASION RATING: RESIDENTIAL** 

**USAGE:** UPHOLSTERY

**COLOR FAMILY:** AQUA / TEAL / BLUE