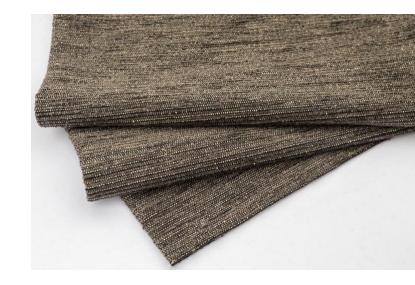

## 11317 BANDON NIGHT STORM

Glistening strands of tan rayon show prominently against an espresso-toned chenille background Bandon in Night Storm, a textural chenille appropriate for residential use. Tri-color composition results in a smart horizontal stripe, while substantially gauged cotton warp yarns span the face of the fabric to establish the distinct surface texture of this item.

**WIDTH:** 58"

**CONTENT:** 52% RAYON 48% COTTON

FINISH: ACRYLIC-BACKED

COUNTRY: USA

**CLEANING CODE:** S

**ABRASION RATING:** RESIDENTIAL

**USAGE:** UPHOLSTERY

**COLOR FAMILY:** BROWN