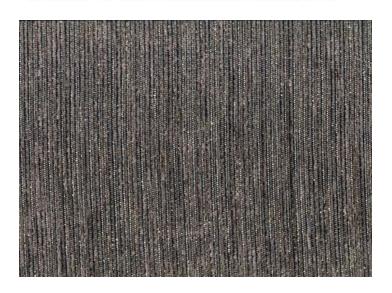

## 11317 BANDON NIGHT STORM

Glistening strands of tan rayon show prominently against an espresso-toned chenille background Bandon in Night Storm, a textural chenille appropriate for residential use. Tri-color composition results in a smart horizontal stripe, while substantially gauged cotton warp yarns span the face of the fabric to establish the distinct surface texture of this item.

**WIDTH:** 58"

**CONTENT:** 52% RAYON 48% COTTON

FINISH: ACRYLIC-BACKED

COUNTRY: USA

**CLEANING CODE:** S

**ABRASION RATING:** RESIDENTIAL

**USAGE:** UPHOLSTERY

**COLOR FAMILY:** BROWN