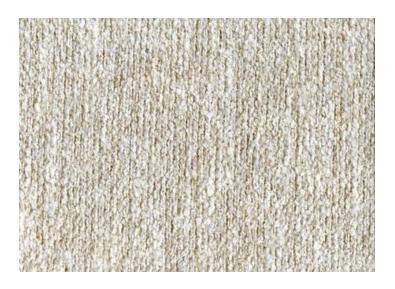

## 11320 BOZEMAN SNOWY WINTER

A loosely spun cotton boucle yarn is the secret behind the lofty texture of rustic Bozeman. Reminiscent of an exaggerated terry cloth, the simplicity of this inviting fabric masks a complex infrastructure and dense construction geared toward stabilizing this highly textural boucle. Colorway Snowy Winter features a duotone combination of sand and cream.

**WIDTH:** 55"

**CONTENT:** 71% COTTON 29% RAYON

FINISH: ACRYLIC-BACKED

COUNTRY: USA

**CLEANING CODE:** S

**ABRASION RATING: RESIDENTIAL** 

**USAGE:** UPHOLSTERY

**COLOR FAMILY:** BROWN