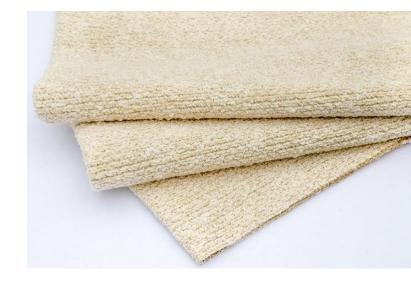

## 11320 BOZEMAN SNOWY WINTER

A loosely spun cotton boucle yarn is the secret behind the lofty texture of rustic Bozeman. Reminiscent of an exaggerated terry cloth, the simplicity of this inviting fabric masks a complex infrastructure and dense construction geared toward stabilizing this highly textural boucle. Colorway Snowy Winter features a duotone combination of sand and cream.

**WIDTH:** 55"

**CONTENT:** 71% COTTON 29% RAYON

FINISH: ACRYLIC-BACKED

COUNTRY: USA

**CLEANING CODE:** S

**ABRASION RATING: RESIDENTIAL** 

**USAGE:** UPHOLSTERY

**COLOR FAMILY:** BROWN