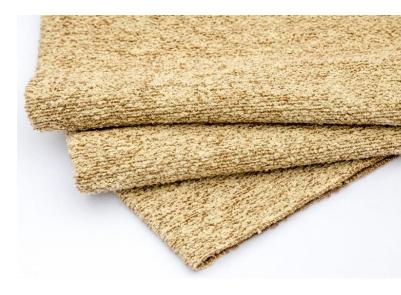

## 11322 BOZEMAN SUMMER HAY

A loosely spun cotton boucle yarn is the secret behind the lofty texture of rustic Bozeman. Reminiscent of an exaggerated terry cloth, the simplicity of this inviting fabric masks a complex infrastructure and dense construction geared toward stabilizing this highly textural boucle. Yarns in caramel and tan create the warm, inviting read of Summer Hay.