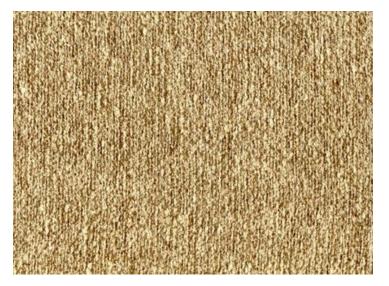

## 11322 BOZEMAN SUMMER HAY

A loosely spun cotton boucle yarn is the secret behind the lofty texture of rustic Bozeman. Reminiscent of an exaggerated terry cloth, the simplicity of this inviting fabric masks a complex infrastructure and dense construction geared toward stabilizing this highly textural boucle. Yarns in caramel and tan create the warm, inviting read of Summer Hay.