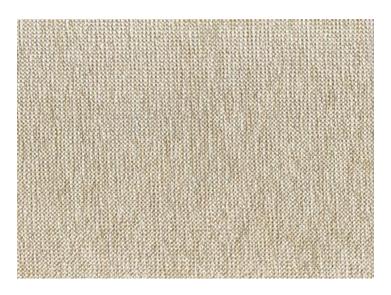

## **SOFT CREAM**

A low profile architectural chenille, Seville offers a pleasing hand and neat grid-like appearance for residential upholstery application. The characteristic glisten of rayon is more a staple than an accent in this highly textural fabric. Soft matte chenille in cream alternates with tightly spun rayon boucle in French vanilla and thick gauge cotton yarns in tan to create a variegation of both color and sheen in Soft Cream.