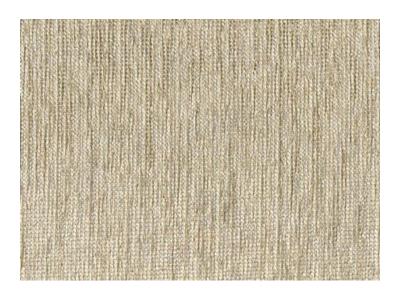

## 11331 SEVILLE ICE BLUE

A low profile architectural chenille, Seville offers a pleasing hand and neat grid-like appearance for residential upholstery application. The characteristic glisten of rayon is more a staple than an accent in this highly textural fabric. Soft matte chenille in muted slate blue alternates with tightly spun rayon boucle in tan and glistening strands of white to create a variegation of both color and sheen in Ice Blue.