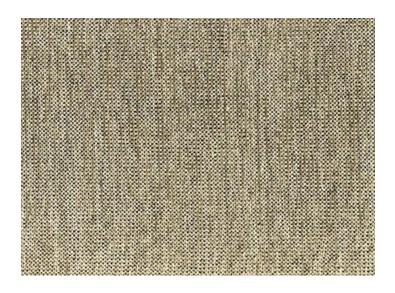

## 11334 SEVILLE WINTER SAGE

A low profile architectural chenille, Seville offers a pleasing hand and neat grid-like appearance for residential upholstery application. The characteristic glisten of rayon is more a staple than an accent in this highly textural fabric. Soft matte chenille in navy blue alternates with tightly spun rayon boucle in khaki and thick gauge cotton warp yarns in tan to create a variegation of both color and sheen in Denim Blue.

**COLOR FAMILY:** GREEN TO KHAKI