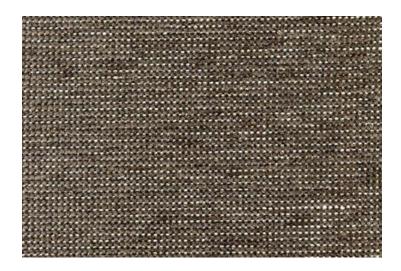

## 11337 SEVILLE CHOCOLATE

A low profile architectural chenille, Seville offers a pleasing hand and neat grid-like appearance for residential upholstery application. The characteristic glisten of rayon is more a staple than an accent in this highly textural fabric. Soft matte chenille in cream alternates with tightly spun rayon boucle in French vanilla and thick gauge cotton yarns in tan to create a variegation of both color and sheen in Soft Cream.

**WIDTH:** 56"

**CONTENT:** 53% RAYON 47% COTTON

FINISH: ACRYLIC-BACKED

COUNTRY: USA

**CLEANING CODE:** S

ABRASION: WYZENBEEK: 15,000

**ABRASION RATING: GENERAL CONTRACT** 

**USAGE:** UPHOLSTERY

**COLOR FAMILY:** BROWN