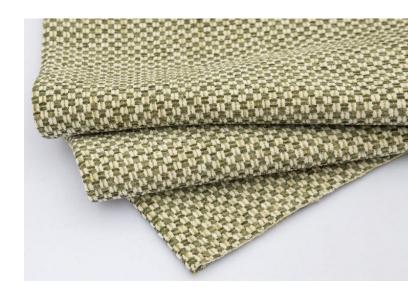

## 11350 PICCADILLY SQUARE GREEN MARKET

A multi-tonal basket weave, Piccadilly Square employs fluffy chenille yarns in warp and weft to create a supremely textural and sublimely soft cloth for residential upholstery use. Low contrast between the chief yarn colors in the more muted colorways perfectly executes the basket weave pattern while an intensified level of contrast between predominant yarn colors in the more vibrant colorways evokes a diminutive checkerboard pattern. Cream chenille yarns form the backdrop for all twelve colorways, with avocado and chartreuse providing the defining tone of Green Market.