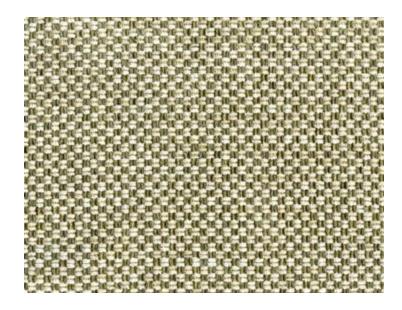

## 11350 PICCADILLY SQUARE GREEN MARKET

A multi-tonal basket weave, Piccadilly Square employs fluffy chenille yarns in warp and weft to create a supremely textural and sublimely soft cloth for residential upholstery use. Low contrast between the chief yarn colors in the more muted colorways perfectly executes the basket weave pattern while an intensified level of contrast between predominant yarn colors in the more vibrant colorways evokes a diminutive checkerboard pattern. Cream chenille yarns form the backdrop for all twelve colorways, with avocado and chartreuse providing the defining tone of Green Market.