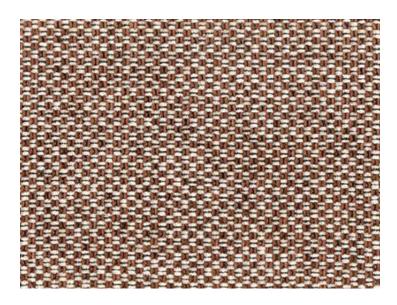

## 11353 PICCADILLY SQUARE BRICK FACADE

A multi-tonal basket weave, Piccadilly Square employs fluffy chenille yarns in warp and weft to create a supremely textural and sublimely soft cloth for residential upholstery use. Low contrast between the chief yarn colors in the more muted colorways perfectly executes the basket weave pattern while an intensified level of contrast between predominant yarn colors in the more vibrant colorways evokes a diminutive checkerboard pattern. Cream chenille yarns form the backdrop for all twelve colorways, with red-brown and espresso defining Brick Facade.