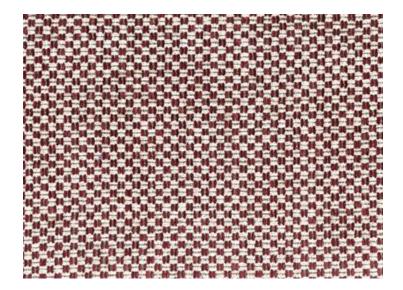

## 11354 PICCADILLY SQUARE METRO RED

A multi-tonal basket weave, Piccadilly Square employs fluffy chenille yarns in warp and weft to create a supremely textural and sublimely soft cloth for residential upholstery use. Low contrast between the chief yarn colors in the more muted colorways perfectly executes the basket weave pattern while an intensified level of contrast between predominant yarn colors in the more vibrant colorways evokes a diminutive checkerboard pattern. Cream chenille yarns form the backdrop for all twelve colorways, with burgundy and khaki used as harmonious supplements in metro Red.

**COLOR FAMILY:** ORANGE TO RED