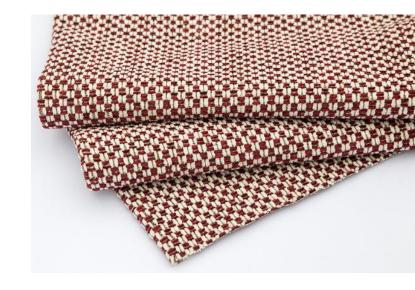

## 11354 PICCADILLY SQUARE METRO RED

A multi-tonal basket weave, Piccadilly Square employs fluffy chenille yarns in warp and weft to create a supremely textural and sublimely soft cloth for residential upholstery use. Low contrast between the chief yarn colors in the more muted colorways perfectly executes the basket weave pattern while an intensified level of contrast between predominant yarn colors in the more vibrant colorways evokes a diminutive checkerboard pattern. Cream chenille yarns form the backdrop for all twelve colorways, with burgundy and khaki used as harmonious supplements in metro Red.

**COLOR FAMILY:** ORANGE TO RED