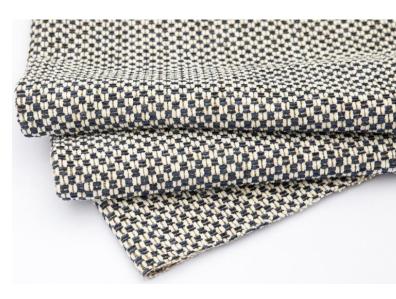

## 11355 PICCADILLY SQUARE ROYALTY BLUE

A multi-tonal basket weave, Piccadilly Square employs fluffy chenille yarns in warp and weft to create a supremely textural and sublimely soft cloth for residential upholstery use. Low contrast between the chief yarn colors in the more muted colorways perfectly executes the basket weave pattern while an intensified level of contrast between predominant yarn colors in the more vibrant colorways evokes a diminutive checkerboard pattern. Cream chenille yarns form the backdrop for all twelve colorways, with navy and khaki acting in the defining roles for Royalty Blue.