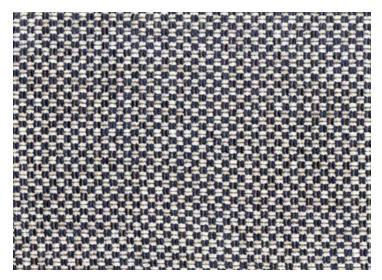

## 11355 PICCADILLY SQUARE ROYALTY BLUE

A multi-tonal basket weave, Piccadilly Square employs fluffy chenille yarns in warp and weft to create a supremely textural and sublimely soft cloth for residential upholstery use. Low contrast between the chief yarn colors in the more muted colorways perfectly executes the basket weave pattern while an intensified level of contrast between predominant yarn colors in the more vibrant colorways evokes a diminutive checkerboard pattern. Cream chenille yarns form the backdrop for all twelve colorways, with navy and khaki acting in the defining roles for Royalty Blue.