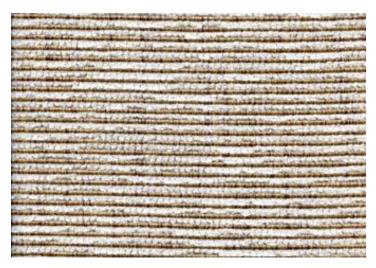

## 11370 ESPLANADE WHITE CLIFFS

Esplanade offers a fashionable appearance in a durable upholstery fabric with an irresistibly soft hand for residential or contract use. Fluffy bands of warm white chenille are offset by a sleek multi-tonal ottoman weave to create a handsome horizontal striped effect. The sandy ottoman stripe is comprised of a multitude of subtly nuanced khaki and earth-toned neutrals offering a pleasing contrast to the single toned off white chenille for which Esplanade in White Cliffs takes its name.