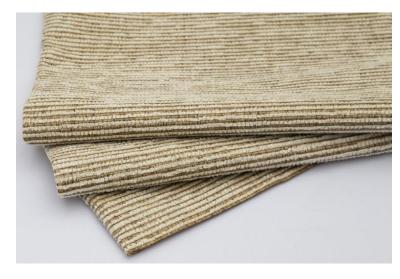

## 11370 ESPLANADE WHITE CLIFFS

Esplanade offers a fashionable appearance in a durable upholstery fabric with an irresistibly soft hand for residential or contract use. Fluffy bands of warm white chenille are offset by a sleek multi-tonal ottoman weave to create a handsome horizontal striped effect. The sandy ottoman stripe is comprised of a multitude of subtly nuanced khaki and earth-toned neutrals offering a pleasing contrast to the single toned off white chenille for which Esplanade in White Cliffs takes its name.