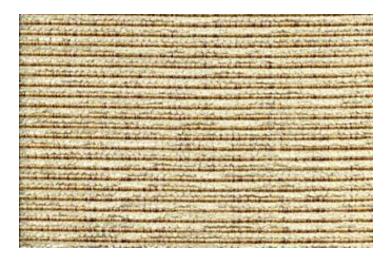

## **TINT MINT**

Esplanade offers a fashionable appearance in a durable upholstery fabric with an irresistibly soft hand for residential or contract use. Fluffy bands of pale olive green chenille are offset by a sleek multi-tonal ottoman weave to create a handsome horizontal striped effect. The sandy ottoman stripe is comprised of a multitude of subtly nuanced khaki and earth-toned neutrals offering a pleasing contrast to the single toned frosted pistachio chenille for which Esplanade in Tint Mint takes its name.

**WIDTH:** 58"

**CONTENT:** 45% COTTON 39% POLYESTER

16% RAYON

COUNTRY: USA

**CLEANING CODE:** S

**ABRASION:** WYZENBEEK: 45,000

**ABRASION RATING:** HEAVY DUTY CONTRACT

**USAGE:** UPHOLSTERY

**COLOR FAMILY:** GREEN TO KHAKI