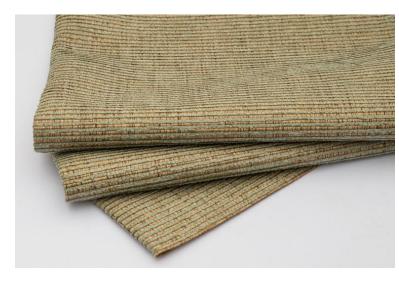

## 11372 ESPLANADE AQUA SPRING

Esplanade offers a fashionable appearance in a durable upholstery fabric with an irresistibly soft hand for residential or contract use. Fluffy bands of aqua chenille are offset by a sleek multi-tonal ottoman weave to create a handsome horizontal striped effect. The sandy ottoman stripe is comprised of a multitude of subtly nuanced tans and browns offering a pleasing contrast to the single toned frosted teal chenille for which Esplanade in Aqua Spring takes its name.