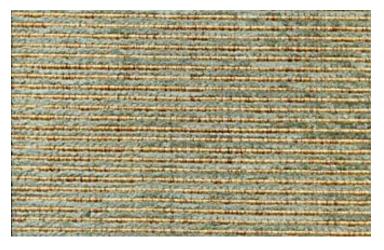

## 11372 ESPLANADE AQUA SPRING

Esplanade offers a fashionable appearance in a durable upholstery fabric with an irresistibly soft hand for residential or contract use. Fluffy bands of aqua chenille are offset by a sleek multi-tonal ottoman weave to create a handsome horizontal striped effect. The sandy ottoman stripe is comprised of a multitude of subtly nuanced tans and browns offering a pleasing contrast to the single toned frosted teal chenille for which Esplanade in Aqua Spring takes its name.