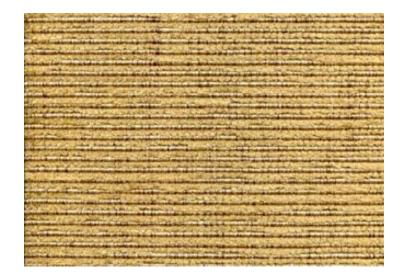

## 11375 ESPLANADE YELLOWSTONE

Esplanade offers a fashionable appearance in a durable upholstery fabric with an irresistibly soft hand for residential or contract use. Fluffy bands of goldenrod chenille are offset by a sleek multi-tonal ottoman weave to create a handsome horizontal striped effect. The sandy ottoman stripe is comprised of a multitude of subtly nuanced khaki and earth-toned neutrals offering a pleasing contrast to the gold chenille for which Esplanade in Yellowstone takes its name.

**COLOR FAMILY:** YELLOW TO GOLD