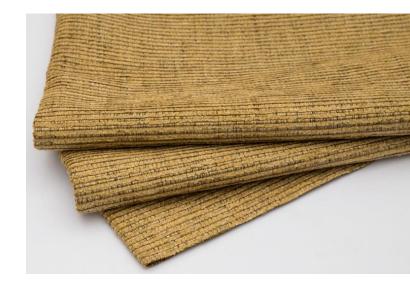

## 11375 ESPLANADE YELLOWSTONE

Esplanade offers a fashionable appearance in a durable upholstery fabric with an irresistibly soft hand for residential or contract use. Fluffy bands of goldenrod chenille are offset by a sleek multi-tonal ottoman weave to create a handsome horizontal striped effect. The sandy ottoman stripe is comprised of a multitude of subtly nuanced khaki and earth-toned neutrals offering a pleasing contrast to the gold chenille for which Esplanade in Yellowstone takes its name.

**COLOR FAMILY:** YELLOW TO GOLD