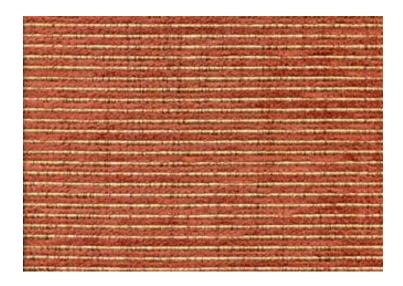

## 11376 ESPLANADE SEDONA RED

Esplanade offers a fashionable appearance in a durable upholstery fabric with an irresistibly soft hand for residential or contract use. Fluffy bands of persimmon chenille are offset by a sleek multi-tonal ottoman weave to create a handsome horizontal striped effect. The sandy ottoman stripe is comprised of a multitude of subtly nuanced tans and browns offering a pleasing contrast to the red chenille for which Esplanade in Sedona Red takes its name.

**COLOR FAMILY:** ORANGE TO RED