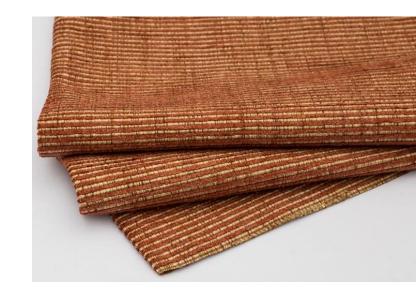

## 11376 ESPLANADE SEDONA RED

Esplanade offers a fashionable appearance in a durable upholstery fabric with an irresistibly soft hand for residential or contract use. Fluffy bands of persimmon chenille are offset by a sleek multi-tonal ottoman weave to create a handsome horizontal striped effect. The sandy ottoman stripe is comprised of a multitude of subtly nuanced tans and browns offering a pleasing contrast to the red chenille for which Esplanade in Sedona Red takes its name.

**COLOR FAMILY:** ORANGE TO RED