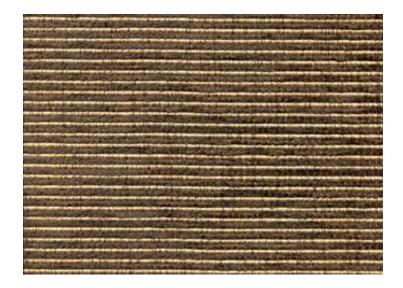

## 11378 ESPLANADE AUTUMN BROWN

Esplanade offers a fashionable appearance in a durable upholstery fabric with an irresistibly soft hand for residential or contract use. Fluffy bands of dark chocolate chenille are offset by a sleek multi-tonal ottoman weave to create a handsome horizontal striped effect. The sandy ottoman stripe is comprised of a multitude of subtly nuanced khaki and earth-toned neutrals offering a pleasing contrast to the rich brown chenille for which Esplanade in Autumn Brown takes its name.

COLOR FAMILY: BROWN