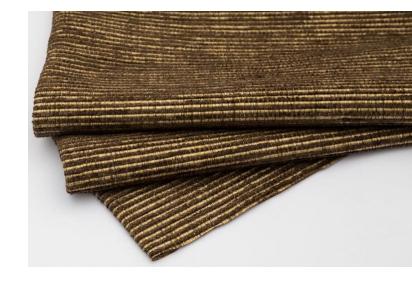

## 11378 ESPLANADE AUTUMN BROWN

Esplanade offers a fashionable appearance in a durable upholstery fabric with an irresistibly soft hand for residential or contract use. Fluffy bands of dark chocolate chenille are offset by a sleek multi-tonal ottoman weave to create a handsome horizontal striped effect. The sandy ottoman stripe is comprised of a multitude of subtly nuanced khaki and earth-toned neutrals offering a pleasing contrast to the rich brown chenille for which Esplanade in Autumn Brown takes its name.

COLOR FAMILY: BROWN