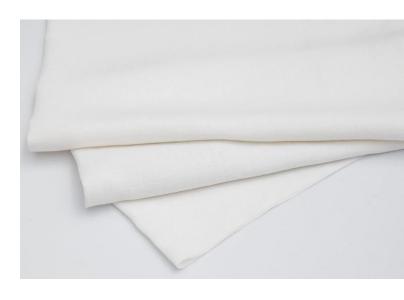

## 11405 RESPITE LINEN CLOUD

Soft, breathable Respite Linen from Belgium has been laundered to an unbelievably pleasing and pliable hand. Supple and inviting, cool white Cloud connotes peace and comfort. Washability (with expected 5% shrinkage) and doubled width makes this luxuriously comfortable 100% linen ideal for bedding, table linen and drapery.

| WIDTH:         | 114"                   |
|----------------|------------------------|
| CONTENT:       | 100% LINEN (LAUNDERED) |
| FINISH:        | WASHED                 |
| COUNTRY:       | BELGIUM                |
| CLEANING CODE: | S/W                    |
| INFORMATION:   | CFA RECOMMENDED        |
| USAGE:         | MULTI-PURPOSE          |
| COLOR FAMILY:  | WHITE TO SAND          |