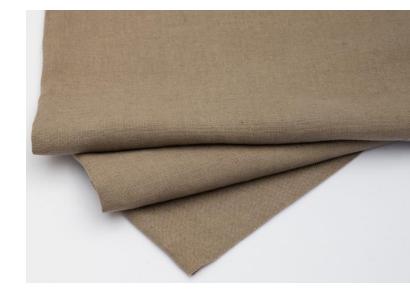

## 11410 RESPITE LINEN SOFT TAUPE

Soft, breathable Respite Linen from Belgium has been laundered to an unbelievably pleasing and pliable hand. Supple and inviting, earthy Soft Taupe connotes warmth and comfort. Washability (with expected 5% shrinkage) and doubled width makes this luxuriously comfortable 100% linen ideal for bedding, table linen and drapery.

**WIDTH:** 114"

**CONTENT:** 100% LINEN (LAUNDERED)

FINISH: WASHED

COUNTRY: BELGIUM

**CLEANING CODE:** S/W

**INFORMATION:** CFA RECOMMENDED

**USAGE:** MULTI-PURPOSE

**COLOR FAMILY:** GREY / TAUPE / BLACK