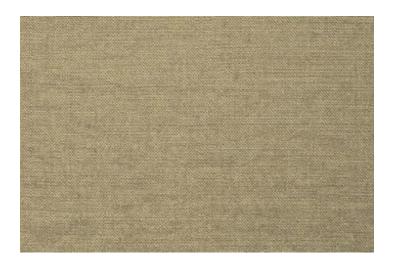

## 11410 RESPITE LINEN SOFT TAUPE

Soft, breathable Respite Linen from Belgium has been laundered to an unbelievably pleasing and pliable hand. Supple and inviting, earthy Soft Taupe connotes warmth and comfort. Washability (with expected 5% shrinkage) and doubled width makes this luxuriously comfortable 100% linen ideal for bedding, table linen and drapery.

**WIDTH:** 114"

**CONTENT:** 100% LINEN (LAUNDERED)

FINISH: WASHED

COUNTRY: BELGIUM

**CLEANING CODE:** S/W

**INFORMATION:** CFA RECOMMENDED

**USAGE:** MULTI-PURPOSE

**COLOR FAMILY:** GREY / TAUPE / BLACK