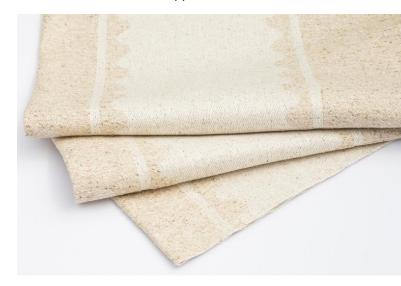

## 11420 AFFINITY SUGAR & SPICE

The premium linens of Calvin's Liaison Collection are woven from the highest quality Belgian linen yarns available, by one of the most respected long-standing textile mills in America. You won't find these exclusive luxury fabrics anywhere else!

Silk noil and premium linen combine to stunning tactile and visual effect in Affinity, one of Calvin's groundbreaking Liaison Collection textiles, the first fabrics we've offered that are woven in American on linen warps. In Sugar & Spice, yarns speckled with rich earth tones provide a textural complexity and visual interest to wide alternating bands of cream and tan tonal stripes detailed with scalloped edging. The silk noil bears a resemblance to raw silk and establishes both the soft hand and characteristic speckling of the large-scale stripe. With a horizontal repeat of 15 ½", Affinity is well suited to residential application.