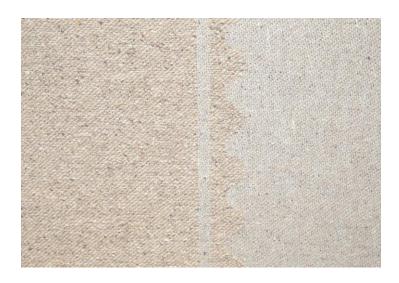

Silk noil and premium linen combine to stunning tactile and visual effect in Affinity, one of Calvin's groundbreaking Liaison Collection textiles, the first fabrics we've offered that are woven in American on linen warps. In Sugar & Spice, yarns speckled with rich earth tones provide a textural complexity and visual interest to wide alternating bands of cream and tan tonal stripes detailed with scalloped edging. The silk noil bears a resemblance to raw silk and establishes both the soft hand and characteristic speckling of the large-scale stripe. With a horizontal repeat of 15 ½", Affinity is well suited to residential application.