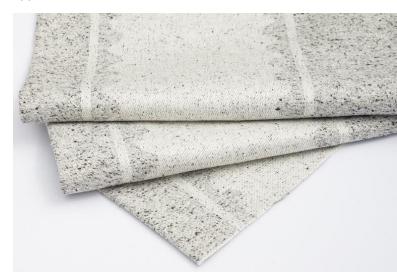

## 11421 AFFINITY SALT & PEPPER

The premium linens of Calvin's Liaison Collection are woven from the highest quality Belgian linen yarns available by one of the most respected long-standing textile mills in America. You won't find these exclusive luxury fabrics anywhere else!

Silk noil and premium linen combine to stunning tactile and visual effect in Affinity, one of Calvin's groundbreaking Liaison Collection textiles, the first fabrics we've offered that are woven in American on linen warps. In Salt & Pepper, grey yarns speckled with shades from white to black provide a textural complexity and visual interest to wide alternating bands of light and dark grey stripes detailed with scalloped edging. The silk noil bears a resemblance to raw silk and establishes both the soft hand and characteristic speckling of the large-scale stripe. With a horizontal repeat of 15 ¼", Affinity is well suited to residential application.