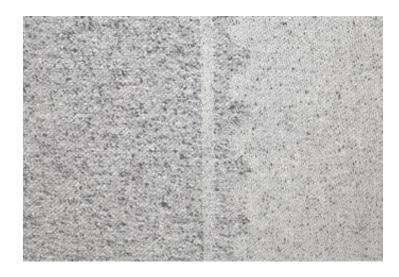

## 11421 AFFINITY SALT & PEPPER

The premium linens of Calvin's Liaison Collection are woven from the highest quality Belgian linen yarns available by one of the most respected long-standing textile mills in America. You won't find these exclusive luxury fabrics anywhere else!

Silk noil and premium linen combine to stunning tactile and visual effect in Affinity, one of Calvin's groundbreaking Liaison Collection textiles, the first fabrics we've offered that are woven in American on linen warps. In Salt & Pepper, grey yarns speckled with shades from white to black provide a textural complexity and visual interest to wide alternating bands of light and dark grey stripes detailed with scalloped edging. The silk noil bears a resemblance to raw silk and establishes both the soft hand and characteristic speckling of the large-scale stripe. With a horizontal repeat of 15 ¼", Affinity is well suited to residential application.