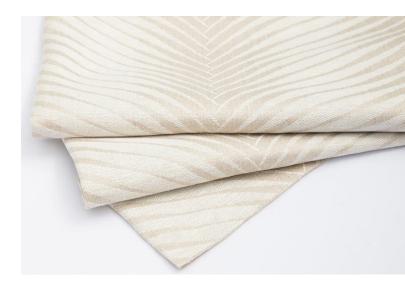

## 11425 RENDEZVOUS ALABASTER

The premium linens of Calvin's Liaison Collection are woven from the highest quality Belgian linen yarns available, by one of the most respected long-standing textile mills in America. You won't find these exclusive luxury fabrics anywhere else!

One of the exclusive premium linens from our landmark Liaison Collection, Rendezvous offers 100% Belgian linen polished to a pleasing sheen and soft hand in a stylized herringbone. The large scale and artful contours of oatmeal and white Rendezvous in Alabaster echo the natural geometry observed in ferns and other thin-leafed favorites in a pleasing neutral suitable for a variety of residential settings.