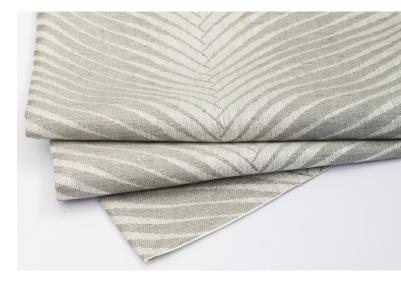

One of the exclusive premium linens from our landmark Liaison Collection, Rendezvous offers 100% Belgian linen polished to a pleasing sheen and soft hand in a stylized herringbone. The large scale and artful contours of Rendezvous in Cinder echo the natural geometry observed in ferns and other thin-leafed favorites in a sophisticated tone-on-tone grey for residential application.