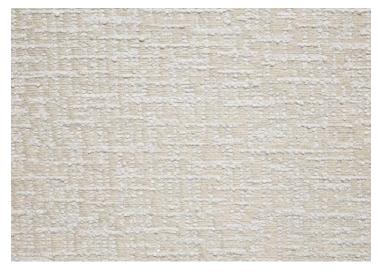

## 11445 CONNECTION WHITE NOISE

The only non-linen inclusion of the Liaison Collection, Connection features luxurious Egyptian cotton in a small scale geometric styling reminiscent of AH favorite, Tessera, but with greater contrast of matte-sheen and high-low relief. Aptly named White Noise features white textural surface yarns juxtaposed against a sleek creamcolored ground. Overall glitz and glimmer suggest sophistication while nubby surface yarns connote casual comfort for this upholstery fabric suited to both residential and contract applications.