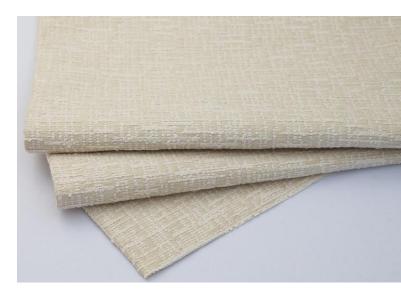

## 11445 CONNECTION WHITE NOISE

The only non-linen inclusion of the Liaison Collection, Connection features luxurious Egyptian cotton in a small scale geometric styling reminiscent of AH favorite, Tessera, but with greater contrast of matte-sheen and high-low relief. Aptly named White Noise features white textural surface yarns juxtaposed against a sleek creamcolored ground. Overall glitz and glimmer suggest sophistication while nubby surface yarns connote casual comfort for this upholstery fabric suited to both residential and contract applications.