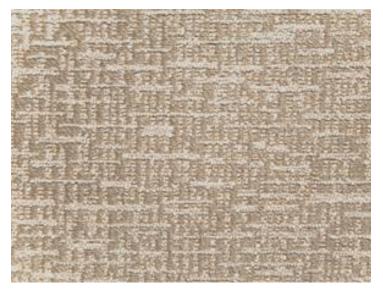

## 11447 CONNECTION GOLDEN GRID

The only non-linen inclusion of the Liaison Collection, Connection features luxurious Egyptian cotton in a small scale geometric styling reminiscent of AH favorite, Tessera, but with greater contrast of matte-sheen and high-low relief. Aptly named Golden Grid features textural yellow tinged surface yarns juxtaposed against a sleek gold ground. Overall glitz and glimmer suggest sophistication while nubby surface yarns connote casual comfort for this upholstery fabric suited to both residential and contract applications.