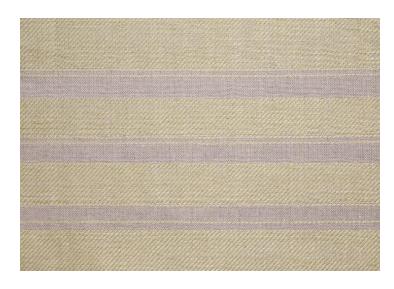

## 11452 RAPPORT ALOE

The premium linens of Calvin's Liaison Collection are woven from the highest quality Belgian linen yarns available, by one of the most respected long-standing textile mills in America. You won't find these exclusive luxury fabrics anywhere else!

American woven Rapport is a handsome stripe in 100% premium linen. Part of the Liaison Collection, this classically striped multi-use textile offers all the elegance and purity of fine linen characteristic of luxury bedding and table top fabrics. Plain weave stripes in natural alternate with twill-weave stripes in spring green in Aloe.