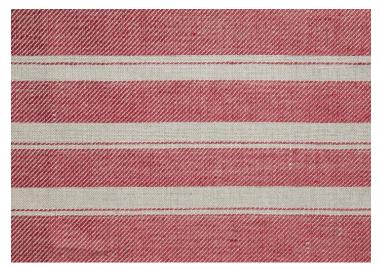

## 11456 RAPPORT POPPY

The premium linens of Calvin's Liaison Collection are woven from the highest quality Belgian linen yarns available, by one of the most respected long-standing textile mills in America. You won't find these exclusive luxury fabrics anywhere else!

American woven Rapport is a handsome stripe in 100% premium linen. Part of the Liaison Collection, this classically striped multi-use textile offers all the elegance and purity of fine linen characteristic of luxury bedding and table top fabrics. Plain weave stripes in natural alternate with rich red twill-weave stripes in Poppy.