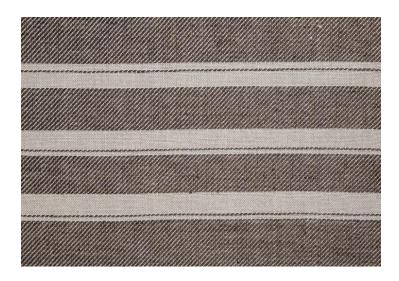

## 11457 RAPPORT ESPRESSO

The premium linens of Calvin's Liaison Collection are woven from the highest quality Belgian linen yarns available, by one of the most respected long-standing textile mills in America. You won't find these exclusive luxury fabrics anywhere else!

American woven Rapport is a handsome stripe in 100% premium linen. Part of the Liaison Collection, this classically striped multi-use textile offers all the elegance and purity of fine linen characteristic of luxury bedding and table top fabrics. Plain weave stripes in natural alternate with deep brown twill-weave stripes in Espresso.