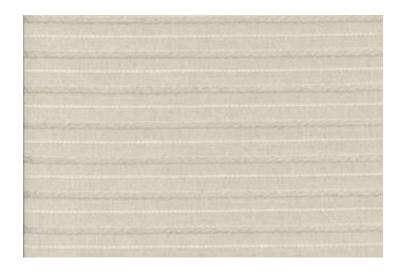

## **TRYST**

## LINEN

The premium linens of Calvin's Liaison Collection are woven from the highest quality Belgian linen yarns available, by one of the most respected long-standing textile mills in America. You won't find these exclusive luxury fabrics anywhere else!

One of the American woven Liaison Collection's premium linens, Tryst adds a twist with a braided surface detail that projects an illusion of ticking. Upon close inspection, the substantial natural stripes in colorway Linen offer exquisite texture and visual relief while a thinner parallel white stripe punctuates the flaxen ground between each braid accenting the subtle beauty of the raised details. The characteristically soft hand and smooth finish afforded to premium linens are preserved in this distinct item suitable for a multitude of residential applications.