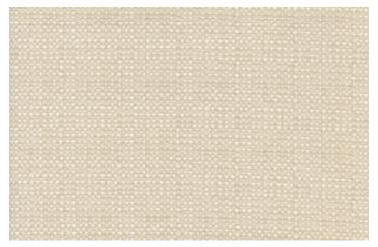

## 11478 KAPA SAND

Lovely and pliable in 100% cotton, with an acrylic backing and abrasion standard suitable for both residential and commercial upholstery use. Cream and tan yarns intersect to highlight the textural qualities and grid-like appearance characteristic of historic barkcloth in golden-tan Sand.

| WIDTH:           | 54"                 |
|------------------|---------------------|
| CONTENT:         | 100% COTTON         |
| FINISH:          | ACRYLIC-BACKED      |
| COUNTRY:         | USA                 |
| CLEANING CODE:   | S                   |
| ABRASION:        | WYZENBEEK: 42,000   |
| ABRASION RATING: | HEAVY DUTY CONTRACT |
| FIRE RATING:     | TB117-2013          |
| USAGE:           | MULTI-PURPOSE       |
| COLOR FAMILY:    | WHITE TO SAND       |