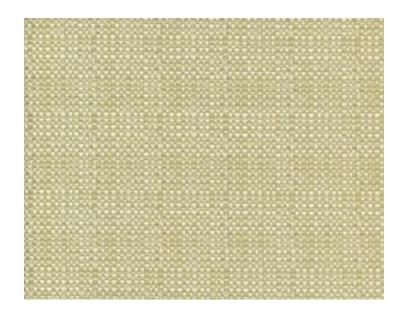

## **KAPA**

## **KIWI**

Kapa offers a modest homage to the ancient barkcloth created throughout Polynesia for ages. Calvin's U.S. woven tribute is soft, lovely and pliable in 100% cotton, with an acrylic backing and abrasion standard suitable for both residential and commercial upholstery use. Cream and vivid chartreuse yarns intersect to highlight the textural qualities and grid-like appearance characteristic of historic barkcloth in pleasing green Kiwi.

**WIDTH:** 54"

**CONTENT:** 100% COTTON

FINISH: ACRYLIC-BACKED

COUNTRY: USA

**CLEANING CODE:** S

**ABRASION:** WYZENBEEK: 42,000

**ABRASION RATING:** HEAVY DUTY CONTRACT

FIRE RATING: TB117-2013

**USAGE:** MULTI-PURPOSE

**COLOR FAMILY:** GREEN TO KHAKI