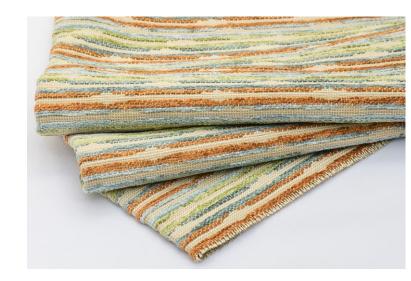

## 11510 HORIZON TUSCAN SUN

Sculpted chenille Horizon features undulating lines reminiscent of distant mountains reflected on the water in a tight repeat resulting in a semi-regular horizontal stripe for upholstery use. Nuances in the nap create instances of light and shadow, matte and sheen and high-low relief between colorful, plush chenille elements and low-lying neutral background. These distinct design elements enhance the visual impact of the fabric, while rich blue – in shades of sky and cornflower – alternates with kiwi and deep orange to produce a festive and refreshing pattern recalling Mediterranean villas for colorway Tuscan Sun.

**WIDTH:** 54"

**CONTENT:** 64% VISCOSE 36% RAYON

COUNTRY: USA

**CLEANING CODE:** S

ABRASION: WYZENBEEK: 30,000

**ABRASION RATING:** HEAVY DUTY CONTRACT

**USAGE:** UPHOLSTERY

**COLOR FAMILY:** MULTI-COLOR