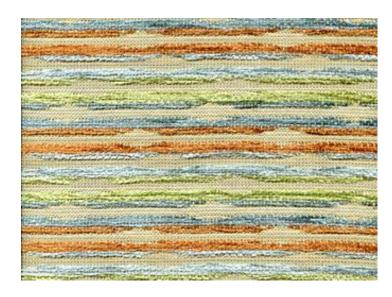

## 11510 HORIZON TUSCAN SUN

Sculpted chenille Horizon features undulating lines reminiscent of distant mountains reflected on the water in a tight repeat resulting in a semi-regular horizontal stripe for upholstery use. Nuances in the nap create instances of light and shadow, matte and sheen and high-low relief between colorful, plush chenille elements and low-lying neutral background. These distinct design elements enhance the visual impact of the fabric, while rich blue – in shades of sky and cornflower – alternates with kiwi and deep orange to produce a festive and refreshing pattern recalling Mediterranean villas for colorway Tuscan Sun.

**WIDTH:** 54"

**CONTENT:** 64% VISCOSE 36% RAYON

COUNTRY: USA

**CLEANING CODE:** S

ABRASION: WYZENBEEK: 30,000

**ABRASION RATING:** HEAVY DUTY CONTRACT

**USAGE:** UPHOLSTERY

**COLOR FAMILY:** MULTI-COLOR