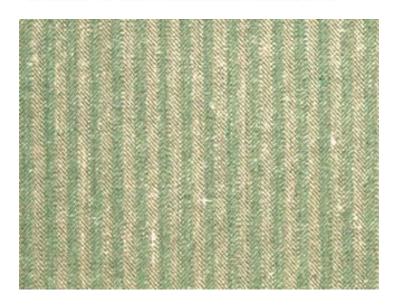

## 11518 TRILL TICKING GRASS

Bold colors muted by close juxtaposition to natural linen lend a vintage air to multi-purpose Trill Ticking. Rustic quality and vibrant color options destine Trill as a favorite for beach house and country cottage, while an expansive palette ensures projects from refined and formal to comfy and casual will find a use for this smart ticking stripe. A verdant shade of true green alternates with stripes of flax in Grass.

**COLOR FAMILY:** GREEN TO KHAKI