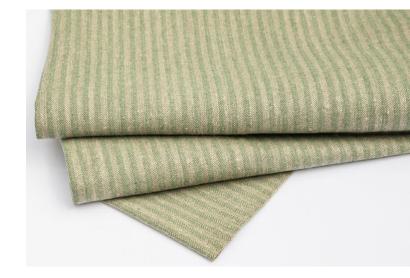

## 11518 TRILL TICKING GRASS

Bold colors muted by close juxtaposition to natural linen lend a vintage air to multi-purpose Trill Ticking. Rustic quality and vibrant color options destine Trill as a favorite for beach house and country cottage, while an expansive palette ensures projects from refined and formal to comfy and casual will find a use for this smart ticking stripe. A verdant shade of true green alternates with stripes of flax in Grass.

**COLOR FAMILY:** GREEN TO KHAKI