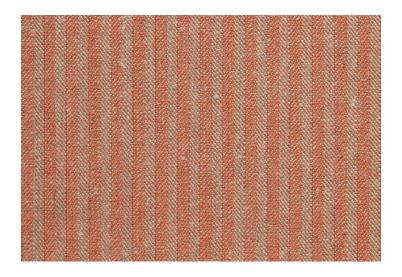

## 11520 TRILL TICKING CORAL

Bold colors muted by close juxtaposition to natural linen lend a vintage air to multi-purpose Trill Ticking. Rustic quality and vibrant color options destine Trill as a favorite for beach house and country cottage, while an expansive palette ensures projects from refined and formal to comfy and casual will find a use for this smart ticking stripe. Robust pink tinged red and flax offer a vibrant color choice in Coral.

**COLOR FAMILY:** ORANGE TO RED