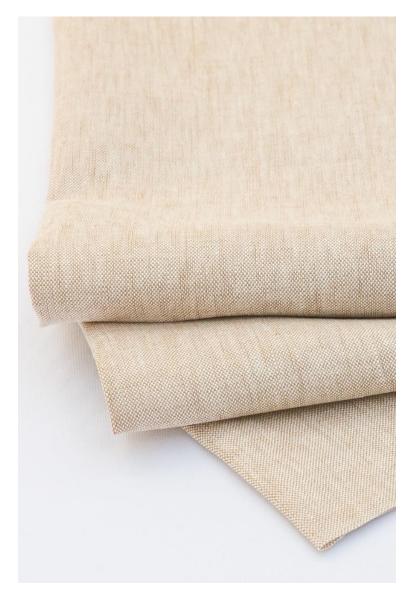

## 11551 ABBEY LINEN WHEAT

Irish woven Abbey Linen offers a duo-tone palette appropriate for multiple uses. Fine scale yarns in caramel and white allow for a softening of the overall color intensity for colorway Wheat, while irregular yarn widths add visual interest and depth to this seemingly simple mid-weight linen textile.

**WIDTH:** 56"

**CONTENT:** 100% LINEN

COUNTRY: IRELAND

**CLEANING CODE:** S

**ABRASION:** WYZENBEEK: 30,000

**ABRASION RATING:** GENERAL CONTRACT

**INFORMATION:** SLUBS / VERTICAL STRIE

**INHERENT** 

**USAGE:** MULTI-PURPOSE

**COLOR FAMILY:** BROWN