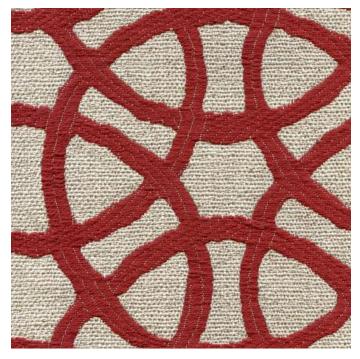

## AH604 CELTIC CIRCLES TARTAN RED

Large stylized circles with a rustic, hand-hewn quality intersect to form a classic motif in Celtic Circles. Large scale yarns, chunky texture and the juxtaposition of matte cotton against a luminescent natural ground put a modern twist on a timeless design. Traditional palette, inviting hand and contract rating add appeal to this US woven upholstery fabric. Rich crimson yarns play off the neutral ground in Tartan Red.