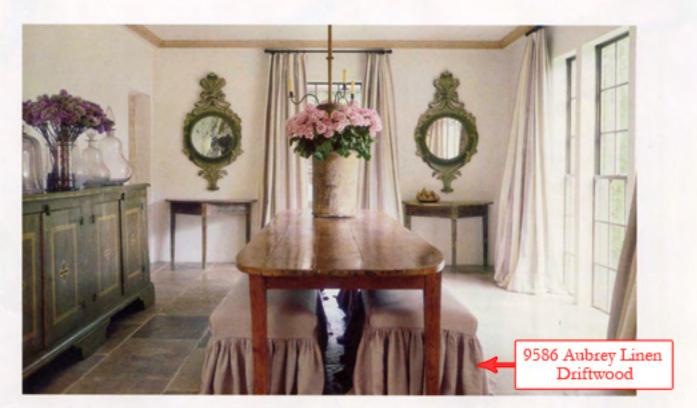

opposite: Wingchair from Watkins Culver Antiques, custom ottoman and toile-fragment pillow, all in French linen. Antique fauteuil, Chateau Domingue, in Rogers & Goffigon linen. Vintage table, Thompson+Hanson.Lamp, W. Gardner, Ltd. Asove: Pinefarm table, apothecary flacons, ceiling fixture, sideboard and Swedish

demilunes, all Chateau Domingue. Custom slipcovered benches in Calvin Fabrics linen. Antique mirrors. Curtains in Scalamandré silk stripe. BELOW: Antique iron ceiling fixture, garden table and Louis XV-stylechairs in Alsace grain sacks, all Chateau Domingue. Range and refrigerator, Viking. Farm sink, Rohl. Faucets, Waterworks.