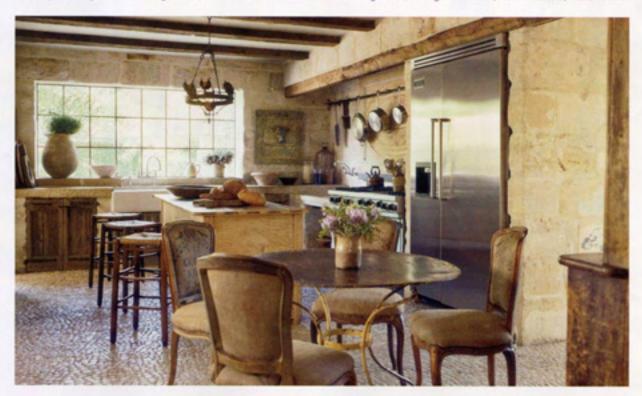

demilunes, all Chateau Domingue. Custom slipcovered benches in Calvin Fabrics linen. Antique mirrors. Curtains in Scalamandré silk stripe. BELOW: Antique iron ceiling fixture, garden table and Louis XV-stylechairs in Alsace grain sacks, all Chateau Domingue. Range and refrigerator, Viking. Farm sink, Rohl. Faucets, Waterworks.